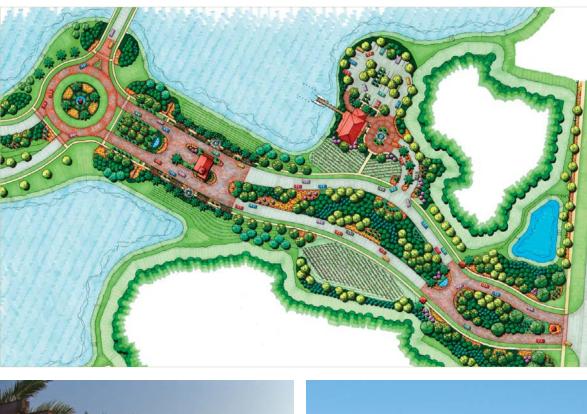

## features

tuscan theme navigable interconnected lakes private clubhouse multi-level pools fitness center day-spa

awards 2007aurora, green construction

client schroeder-manatee ranch and lwr communities, llc Inspired by the landscapes of Tuscany, The Lake Club features an interconnected system of navigable lakes with old world stone bridges that create a beautiful setting for lakeside living. The linear park located in the center of the community provides ample space for active and passive recreation. The private clubhouse overlooks the water and features heated pools on multiple levels, a luxurious day spa, fitness center, meeting rooms, terrace areas overlooking the water and an exclusive concierge service for residents.