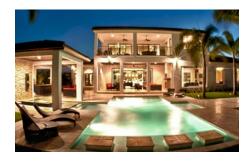

The home has an oversized state-of-the-art kitchen at it's heart. The owner's retreat has excellent views of Lake Butler and there is a second story balcony connected to the oversized recreation room. Other highlights include a dramatic two story foyer, an Olde Florida room, a pool cabana with a fireplace and an outdoor kitchen. Canin Associates provided the architectural design and landscape architecture for the home.