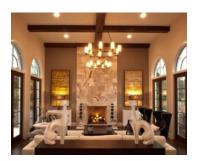

The home has an oversized state-of-the-art kitchen at it's heart. The owner's retreat has excellent views of Lake Butler and there is a second story balcony connected to the oversized recreation room. Other highlights include a dramatic two story foyer, an Olde Florida room, a pool cabana with a fireplace and an outdoor kitchen. Canin Associates provided the architectural design and landscape architecture for the home.