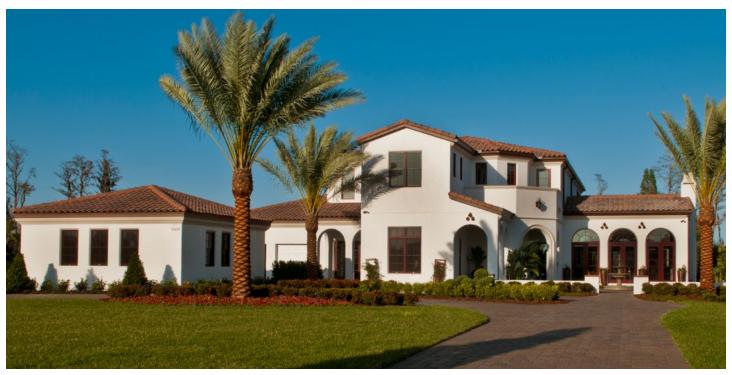

product type semi-custom home

project size 7,287 sq. ft.

lot size 1.44 acres

client silliman homes

awards

orlando life magazine's 2013 home of the year runner up

hba of metro orlando parade of homes; grand award and custom category first place The Palazzo Lago home is a an award-winning combination of classic and cool. The Mediterranean style elevation incorporates classic architectural details of old Florida while the interior is stylishly contemporary. The home is designed to maximize indoor/outdoor living with an everyday living space that opens completely to the outdoors with sliding glass doors.