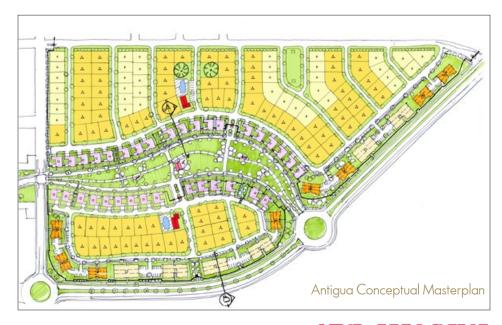

# project size

23 hectares 13.65 DU/Ha

#### features

town center master plan bike and trail system park system single family and multifamily units

## client

london & regional panama

As part of the larger Panama Pacifico Project, Canin Associates designed and planned a 23 hectare community located east of Panama Pacifico Blvd. The community features an array of housing options ranging from single family detached to multifamily apartment buildings. The neighborhood features a large public park which connects to an extended trail system. The park, trail, and diverse housing types all add value to this high quality neighborhood.