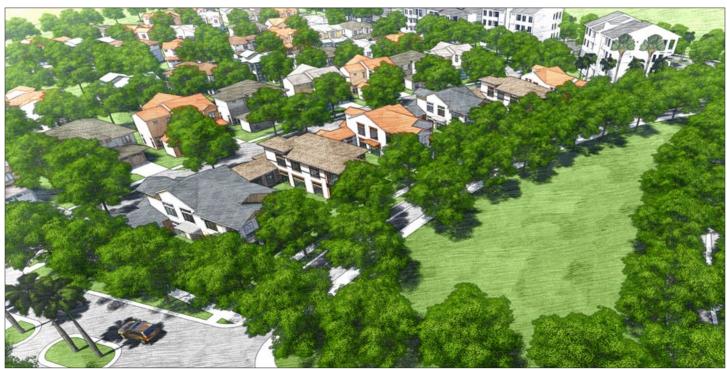

Antigua Park View

## client

london & regional panama

As part of the larger Panama Pacifico Project, Canin Associates designed and planned a 23 hectare community located east of Panama Pacifico Blvd. The community features an array of housing options ranging from single family detached to multifamily apartment buildings. The neighborhood features a large public park which connects to an extended trail system. The park, trail, and diverse housing types all add value to this high quality neighborhood.